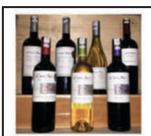

Reserve and Dragonfly Muschato) Taste the Awards Winning Wines range of Hatten Wines, Two Islands, Reserve and Dragonfly Moscato.

Dwimitra Sukses Perkasa, is one of a leading fine wine distributor company, will showcase the portfolio of wines from all over the world.

Pelita Makmur Perkasa will give an expression of soil and climate melded with intense aromas of the fruit, yielding the elegance and concentration of full, fresh and well-balaced flavours by Cono Sur Wines.

Pelita Makmur Perkasa has been appointed as the exclusive Importer Distributor of Douglas Green Boschendal wines of South Africa in Indonesia, the brands include Tall Horse, Douglas Green and the highly after sought premium Boschendal range of wines.